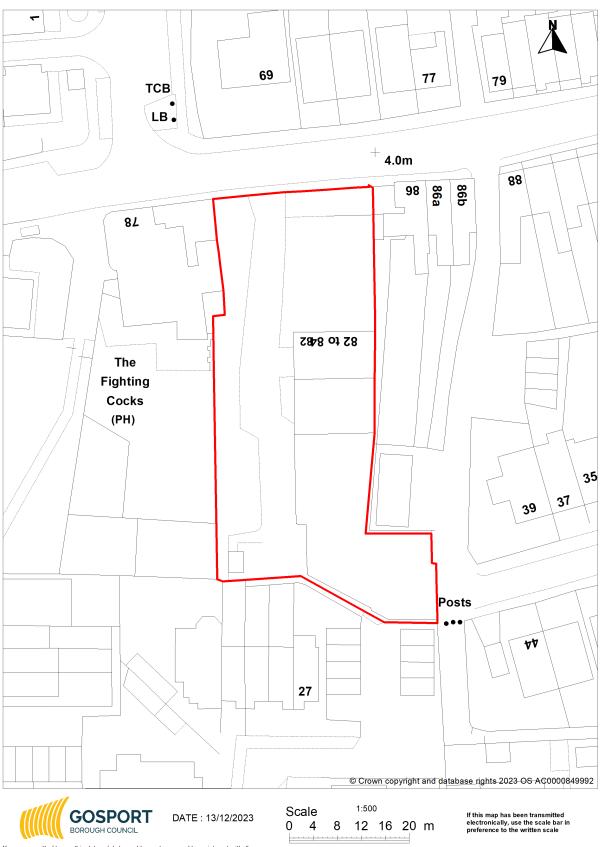

| Site reference | BR46                                   |              |                             |
|----------------|----------------------------------------|--------------|-----------------------------|
| Site name      | Land at 82-84 Clayhall Road, Gosport   |              |                             |
| Site address   | 82-84 Clayhall Road, Gosport, PO12 2AJ |              |                             |
| Coordinate ref | ETRS89                                 |              |                             |
| Geo x          | 50.78269168974555                      | Geo y        | -<br>1.13318468804254<br>38 |
| Date added     | 12/12/2023                             | Date updated | 12/12/2023                  |

## Site plan

You are permitted to use this data solely to enable you to respond to, or interact with, the organisation that provided you with the data. You are not permitted to copy, sub-license, distribute, or sell any of this data to third parties in any form.