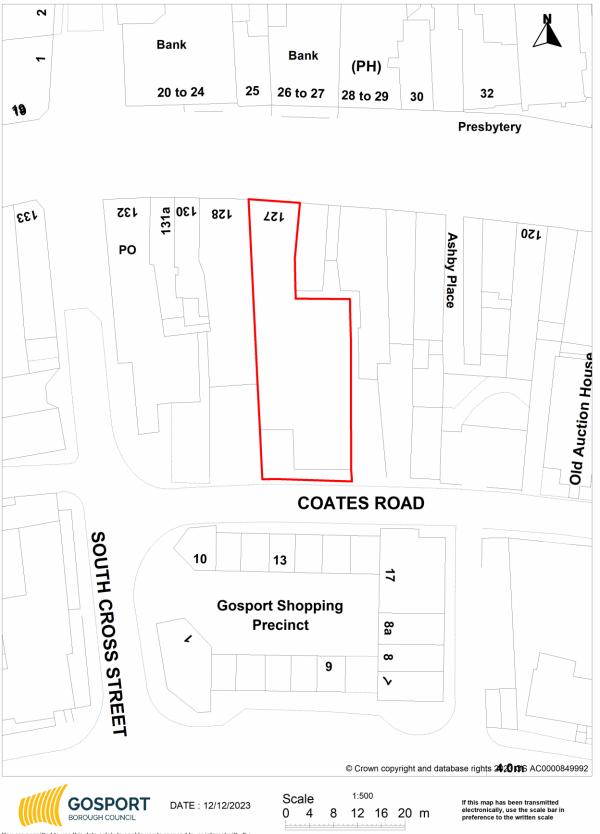

| Site reference | BR45                                          |              |            |
|----------------|-----------------------------------------------|--------------|------------|
| Site name      | 127 High Street, Gosport                      |              |            |
| Site address   | 127 High Street, Gosport, Hampshire, PO12 1DU |              |            |
| Coordinate ref | ETRS89                                        |              |            |
| Geo x          | 50.795040                                     | Geo y        | -1.122262  |
| Date added     | 20/12/2022                                    | Date updated | 12/12/2023 |

| Ownership       | Not owned by a public authority                                                                                                                                                                                                                                                                                                                                                                                                                                                                                                                                                                                        |
|-----------------|------------------------------------------------------------------------------------------------------------------------------------------------------------------------------------------------------------------------------------------------------------------------------------------------------------------------------------------------------------------------------------------------------------------------------------------------------------------------------------------------------------------------------------------------------------------------------------------------------------------------|
| Policy context  | The land is within the Gosport Waterfront and Town Centre regeneration area, to which Policy LP4 and the Gosport Waterfront and Town Centre SPD apply.                                                                                                                                                                                                                                                                                                                                                                                                                                                                 |
| Planning status | 21/00470/FULL   ERECTION OF TWO STOREY BUILDING<br>WITH ACCOMMODATION IN THE ROOF TO FORM 7NO.<br>FLATS AFTER DEMOLITION OF EXISTING TWO STOREY<br>BUILDING AND PART OF GROUND FLOOR EXTENSION,<br>ALTERATIONS TO EXISTING TWO STOREY BUILDING AND<br>FLAT WITH PART HIPPED/PART FLAT ROOF AND DORMER<br>EXTENSIONS, INSTALLATION OF BALCONIES AND<br>WINDOWS IN SIDE ROOF SLOPE, CREATION OF<br>LANDSCAPED COURTYARD AND 4NO. PARKING SPACES<br>AND REDUCTION OF FLOOR SPACE OF EXISTING<br>GROUND FLOOR SHOP (CLASS E) (Conservation Area) (as<br>amended by plans received 15.02.2022) – Permitted 07 April<br>2022 |
| Deliverable     | Yes – development is expected within five years.                                                                                                                                                                                                                                                                                                                                                                                                                                                                                                                                                                       |
| Site size       | 0.06 ha                                                                                                                                                                                                                                                                                                                                                                                                                                                                                                                                                                                                                |
| Housing range   | 7 dwellings approved                                                                                                                                                                                                                                                                                                                                                                                                                                                                                                                                                                                                   |
| Non-residential | -                                                                                                                                                                                                                                                                                                                                                                                                                                                                                                                                                                                                                      |
| Comments        | -                                                                                                                                                                                                                                                                                                                                                                                                                                                                                                                                                                                                                      |

## Site plan

You are permitted to use this data solely to enable you to respond to, or interact with, the organisation that provided you with the data. You are not permitted to copy, sub-license, distribute, or sell any of this data to third parties in any form.