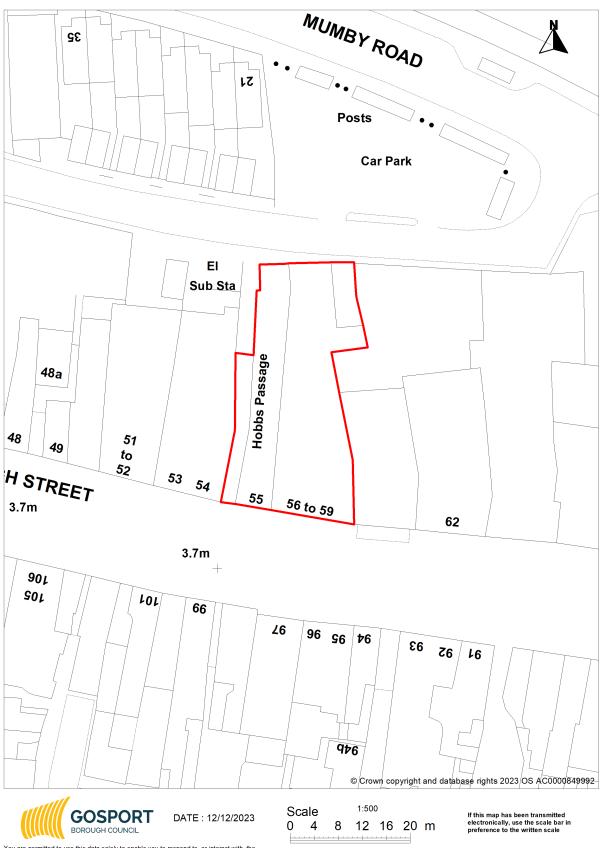

| Site reference | BR44                                              |              |            |
|----------------|---------------------------------------------------|--------------|------------|
| Site name      | 57-59 High Street, Gosport                        |              |            |
| Site address   | 57 - 59 High Street, Gosport, Hampshire, PO12 1DR |              |            |
| Coordinate ref | ETRS89                                            |              |            |
| Geo x          | 50.795312                                         | Geo y        | -1.119888  |
| Date added     | 20/12/2022                                        | Date updated | 12/12/2023 |
| Date removed   | 06/11/2024                                        |              |            |

| Ownership       | Not owned by a public authority                                                                                                                                                                                                                                                                                                                           |
|-----------------|-----------------------------------------------------------------------------------------------------------------------------------------------------------------------------------------------------------------------------------------------------------------------------------------------------------------------------------------------------------|
| Policy context  | The land is within the Gosport Waterfront and Town Centre regeneration area, to which Policy LP4 and the Gosport Waterfront and Town Centre SPD apply.                                                                                                                                                                                                    |
| Planning status | 20/00463/FULL   CONVERSION OF EXISTING FIRST AND<br>SECOND FLOOR FROM COMMERCIAL TO RESIDENTIAL<br>TO FORM 12NO. FLATS AND PART OF GROUND FLOOR TO<br>PROVIDE RESIDENTIAL ACCESS AND BIN STORAGE<br>(CONSERVATION AREA) (AMENDED SCHEME TO<br>APPLICATION 20/00178/FULL) (as amplified by information<br>received 11.08.21) – Permitted 06 September 2021 |
| Deliverable     | Yes – development is expected within five years.                                                                                                                                                                                                                                                                                                          |
| Site size       | 0.08 ha                                                                                                                                                                                                                                                                                                                                                   |
| Housing range   | 12 dwellings approved                                                                                                                                                                                                                                                                                                                                     |
| Non-residential | -                                                                                                                                                                                                                                                                                                                                                         |
| Comments        | Construction complete.                                                                                                                                                                                                                                                                                                                                    |

## Site plan

You are permitted to use this data solely to enable you to respond to, or interact with, the organisation that provided you with the data. You are not permitted to copy, sub-license, distribute, or sell any of this data to third parties in any form.