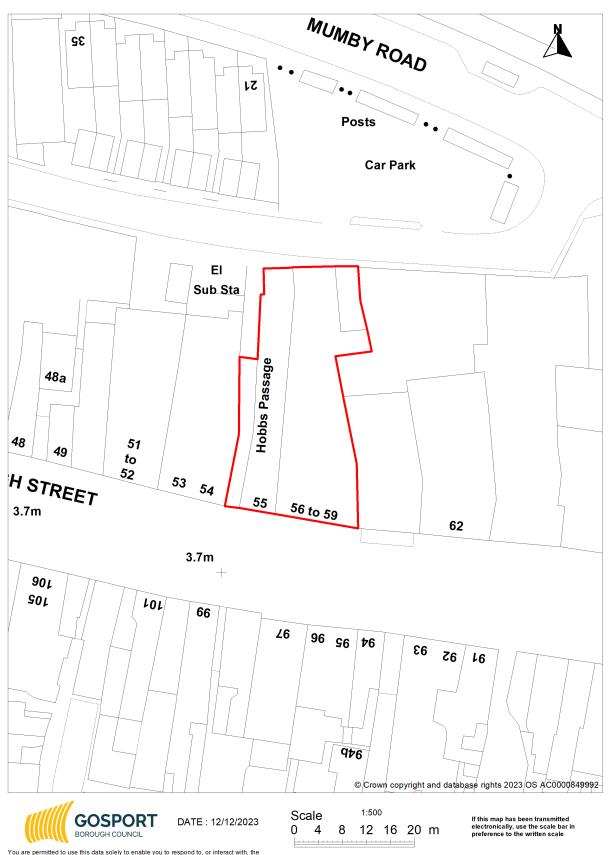

| Site reference | BR44                    |                     |            |
|----------------|-------------------------|---------------------|------------|
| Site name      | 57-59 High Street, Gos  | sport               |            |
| Site address   | 57 - 59 High Street, Go | sport, Hampshire, P | O12 1DR    |
| Coordinate ref | ETRS89                  |                     |            |
| Geo x          | 50.795312               | Geo y               | -1.119888  |
| Date added     | 20/12/2022              | Date updated        | 12/12/2023 |

## Site plan

You are permitted to use this data solely to enable you to respond to, or interact with, the organisation that provided you with the data. You are not permitted to copy, sub-license, distribute, or sell any of this data to third parties in any form.