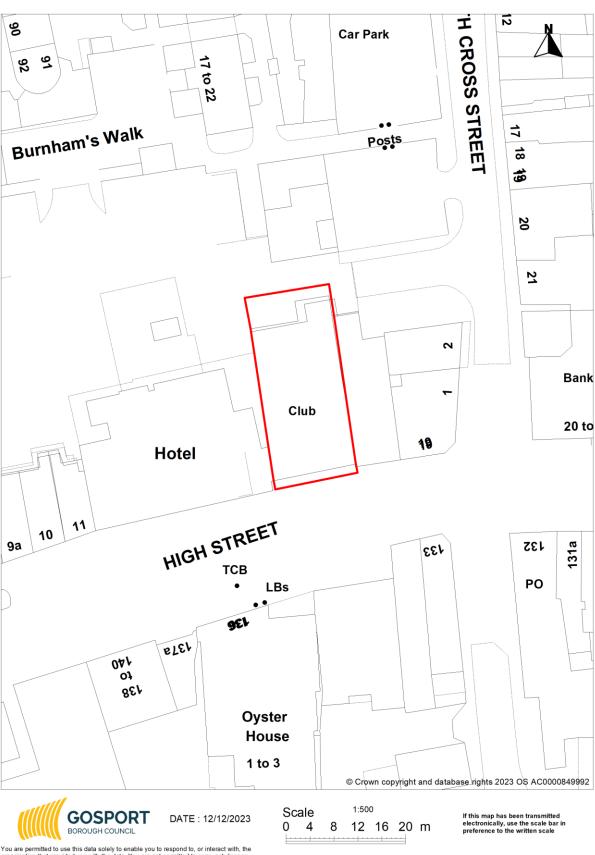

| Site reference | BR43                                          |              |            |
|----------------|-----------------------------------------------|--------------|------------|
| Site name      | 17A High Street, Gosport                      |              |            |
| Site address   | 17A High Street, Gosport, Hampshire, PO12 1BX |              |            |
| Coordinate ref | ETRS89                                        |              |            |
| Geo x          | 50.795510                                     | Geo y        | -1.123239  |
| Date added     | 20/12/2022                                    | Date updated | 12/12/2023 |
| Date removed   | 06/11/2024                                    |              |            |

| Ownership       | Not owned by a public authority                                                                                                                                                                                                                                                                                                                                                                                                                                                   |
|-----------------|-----------------------------------------------------------------------------------------------------------------------------------------------------------------------------------------------------------------------------------------------------------------------------------------------------------------------------------------------------------------------------------------------------------------------------------------------------------------------------------|
| Policy context  | The land is within the Gosport Waterfront and Town Centre regeneration area, to which Policy LP4 and the Gosport Waterfront and Town Centre SPD apply.                                                                                                                                                                                                                                                                                                                            |
| Planning status | 22/00097/FULL   CHANGE OF USE OF FIRST FLOOR FROM SNOOKER CLUB AND ERECTION OF TWO ADDITIONAL STOREYS TO FORM 12 FLATS WITH ASSOCIATED REFUSE AND CYCLE STORAGE FACILITIES (CONSERVATION AREA) (amended by plan received 26.05.2022 and 27.06.2022) (amplified by updated nitrates calculation received 27.04.2022 and 26.05.2022 and viability assessment dated 16.06.2022) (amplified by materials schedule and CEMP received 12.08.2022)   Granted permission 10 October 2022. |
| Deliverable     | Yes – development is expected within five years.                                                                                                                                                                                                                                                                                                                                                                                                                                  |
| Site size       | 0.05 ha                                                                                                                                                                                                                                                                                                                                                                                                                                                                           |
| Housing range   | 12 dwellings approved.                                                                                                                                                                                                                                                                                                                                                                                                                                                            |
| Non-residential | -                                                                                                                                                                                                                                                                                                                                                                                                                                                                                 |
| Comments        | Construction complete.                                                                                                                                                                                                                                                                                                                                                                                                                                                            |

## Site plan

You are permitted to use this data solely to enable you to respond to, or interact with, the organisation that provided you with the data. You are not permitted to copy, sub-license, distribute, or sell any of this data to third parties in any form.