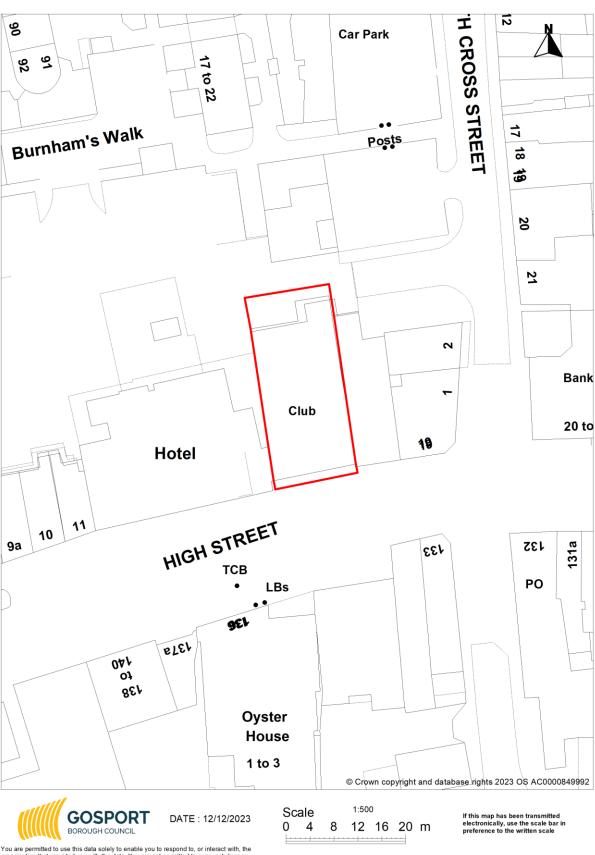

| Site reference | BR43                                          |              |            |
|----------------|-----------------------------------------------|--------------|------------|
| Site name      | 17A High Street, Gosp                         | ort          |            |
| Site address   | 17A High Street, Gosport, Hampshire, PO12 1BX |              |            |
| Coordinate ref | ETRS89                                        |              |            |
| Geo x          | 50.795510                                     | Geo y        | -1.123239  |
| Date added     | 20/12/2022                                    | Date updated | 12/12/2023 |

| Ownership       | Not owned by a public authority                                                                                                                                                                                                                                                                                                                                                                                                                                                   |
|-----------------|-----------------------------------------------------------------------------------------------------------------------------------------------------------------------------------------------------------------------------------------------------------------------------------------------------------------------------------------------------------------------------------------------------------------------------------------------------------------------------------|
| Policy context  | The land is within the Gosport Waterfront and Town Centre regeneration area, to which Policy LP4 and the Gosport Waterfront and Town Centre SPD apply.                                                                                                                                                                                                                                                                                                                            |
| Planning status | 22/00097/FULL   CHANGE OF USE OF FIRST FLOOR FROM SNOOKER CLUB AND ERECTION OF TWO ADDITIONAL STOREYS TO FORM 12 FLATS WITH ASSOCIATED REFUSE AND CYCLE STORAGE FACILITIES (CONSERVATION AREA) (amended by plan received 26.05.2022 and 27.06.2022) (amplified by updated nitrates calculation received 27.04.2022 and 26.05.2022 and viability assessment dated 16.06.2022) (amplified by materials schedule and CEMP received 12.08.2022)   Granted permission 10 October 2022. |
| Deliverable     | Yes – development is expected within five years.                                                                                                                                                                                                                                                                                                                                                                                                                                  |
| Site size       | 0.05 ha                                                                                                                                                                                                                                                                                                                                                                                                                                                                           |
| Housing range   | 12 dwellings approved.                                                                                                                                                                                                                                                                                                                                                                                                                                                            |
| Non-residential | -                                                                                                                                                                                                                                                                                                                                                                                                                                                                                 |
| Comments        | Under construction                                                                                                                                                                                                                                                                                                                                                                                                                                                                |

## Site plan

You are permitted to use this data solely to enable you to respond to, or interact with, the organisation that provided you with the data. You are not permitted to copy, sub-license, distribute, or sell any of this data to third parties in any form.