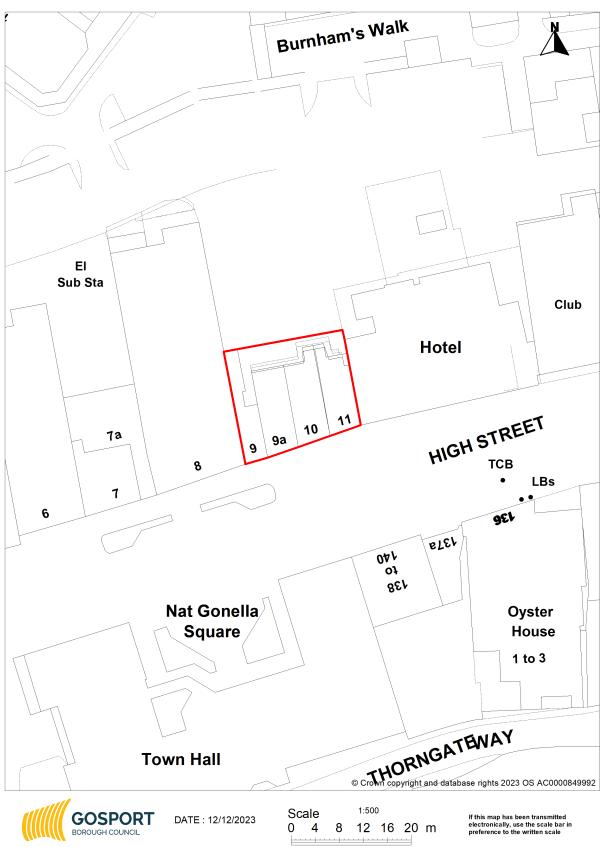

| Site reference | BR42                    |                      |            |
|----------------|-------------------------|----------------------|------------|
| Site name      | 9-11 High Street, Gosp  | oort                 |            |
| Site address   | 9 - 11 High Street, Gos | sport, Hampshire, PC | D12 1BX    |
| Coordinate ref | ETRS89                  |                      |            |
| Geo x          | 50.795326               | Geo y                | -1.123884  |
| Date added     | 20/12/2022              | Date updated         | 06/11/2024 |

## Site plan

You are permitted to use this data solely to enable you to respond to, or interact with, the organisation that provided you with the data. You are not permitted to copy, sub-license, distribute, or sell any of this data to third parties in any form.