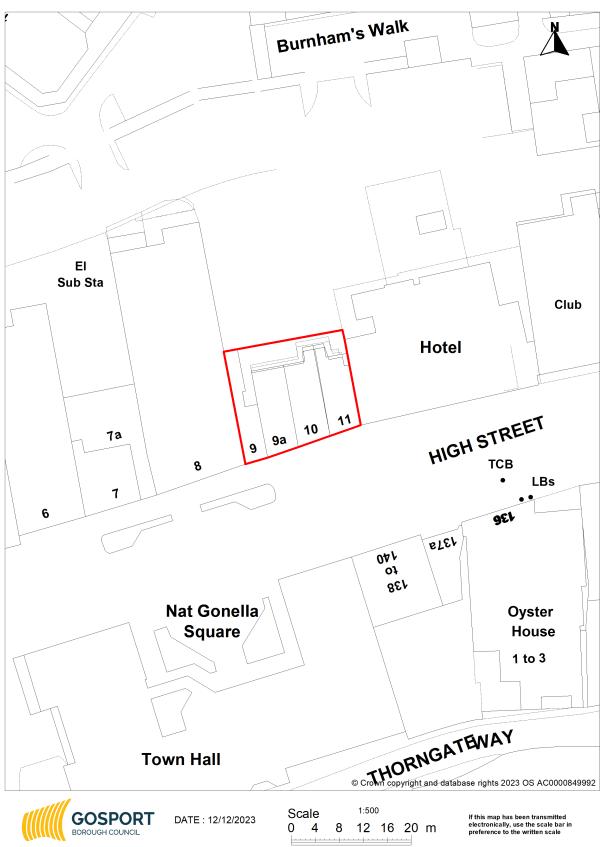

| Site reference | BR42                    |                     |            |
|----------------|-------------------------|---------------------|------------|
| Site name      | 9-11 High Street, Gosp  | oort                |            |
| Site address   | 9 - 11 High Street, Gos | port, Hampshire, PC | D12 1BX    |
| Coordinate ref | ETRS89                  |                     |            |
| Geo x          | 50.795326               | Geo y               | -1.123884  |
| Date added     | 20/12/2022              | Date updated        | 12/12/2023 |

## Site plan

You are permitted to use this data solely to enable you to respond to, or interact with, the organisation that provided you with the data. You are not permitted to copy, sub-license, distribute, or sell any of this data to third parties in any form.