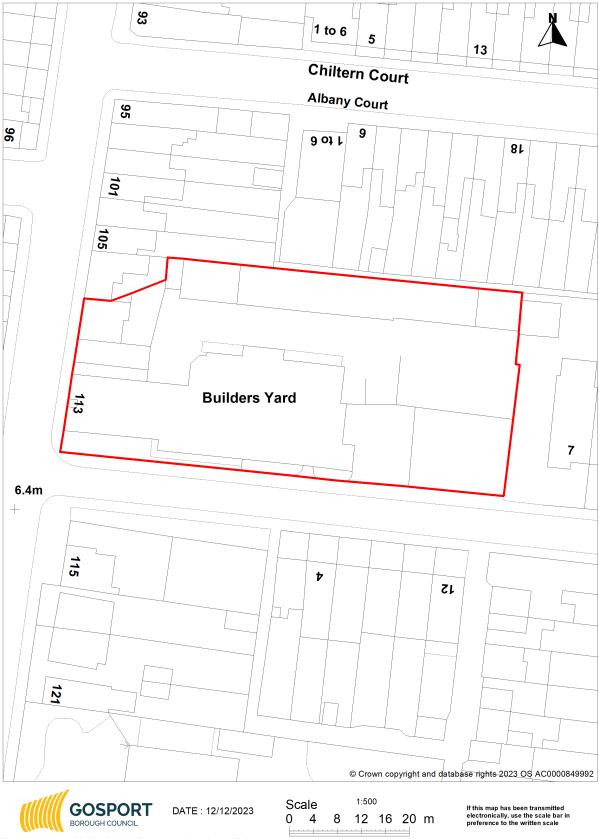

| Site reference | BR41                               |              |            |
|----------------|------------------------------------|--------------|------------|
| Site name      | Land at Whitworth Close, Gosport   |              |            |
| Site address   | Whitworth Close, Gosport, PO12 3NL |              |            |
| Coordinate ref | ETRS89                             |              |            |
| Geo x          | -1.14279877                        | Geo y        | 50.7962134 |
| Date added     | 11/11/2021                         | Date updated | 12/12/2023 |

| Ownership       | Not owned by a public authority                                                                                                                                                                                                                                                                                          |
|-----------------|--------------------------------------------------------------------------------------------------------------------------------------------------------------------------------------------------------------------------------------------------------------------------------------------------------------------------|
| Policy context  | Draft allocation in the GBLP 2038.                                                                                                                                                                                                                                                                                       |
| Planning status | 21/00101/FULL - CONVERSION OF EXISTING BUILDINGS<br>TO FORM 10NO. HOUSES AND 8NO. FLATS WITH<br>ASSOCIATED PARKING, REFUSE STORAGE AND<br>LANDSCAPING. RESUBMISSION OF PLANNING<br>APPLICATION 20/00262/FULL (as amended by plans received<br>27 May 2021) [AMENDED DESCRIPTION] – Granted<br>permission 22 October 2021 |
| Deliverable     | Yes                                                                                                                                                                                                                                                                                                                      |
| Site size       | 0.24 ha                                                                                                                                                                                                                                                                                                                  |
| Housing range   | Up to 18 dwellings                                                                                                                                                                                                                                                                                                       |
| Non-residential | -                                                                                                                                                                                                                                                                                                                        |
| Comments        |                                                                                                                                                                                                                                                                                                                          |

## Site plan

You are permitted to use this data solely to enable you to respond to, or interact with, the organisation that provided you with the data. You are not permitted to copy, sub-license, distribute, or sell any of this data to third parties in any form.