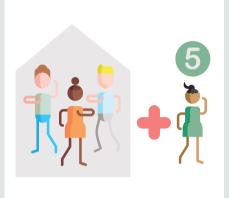

## THIS IS A SHARED ENVIRONMENT USE AT YOUR OWN RISK

ONLY PLAY ON YOUR OWN, WITH MEMBERS OF YOUR HOUSEHOLD OR WITH UP TO 5 PEOPLE FROM OUTSIDE YOUR HOUSEHOLD.

PLEASE MAINTAIN SOCIAL DISTANCING

NO MORE THAN ONE PERSON ON EACH PLAY ITEM