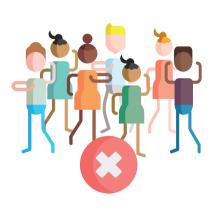

NO CONGREGATING UNDER ANY CIRCUMSTANCES

NO FIST-BUMPS, HIGH-FIVES OR HUGS

WASH YOUR HANDS REGULARLY

AVOID TOUCHING YOUR FACE

DO NOT USE THIS PLAY AREA IF YOU HAVE ANY **COVID-19 FLU** LIKE SYMPTOMS OR IF YOU HAVE BEEN IN CONTACT WITH ANYONE WHO HAS.