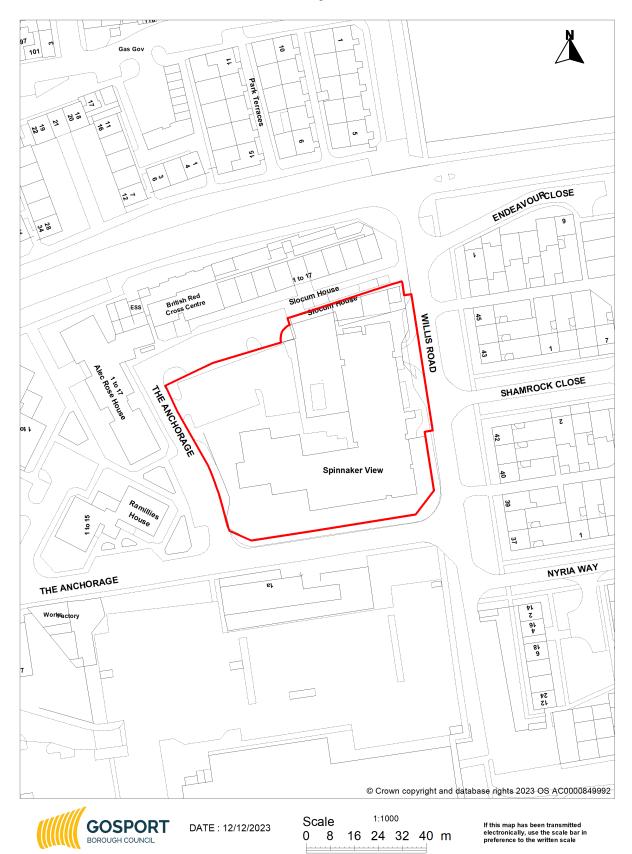

| Site reference | BR38                           |              |            |
|----------------|--------------------------------|--------------|------------|
| Site name      | Addenbrooke House, Willis Road |              |            |
| Site address   | Willis Road, Gosport, PO12 1NA |              |            |
| Coordinate ref | ETRS89                         |              |            |
| Geo x          | 50.79304                       | Geo y        | -1.1294    |
| Date added     | 20/12/2019                     | Date updated | 12/12/2023 |
| Date removed   | 12/12/2023                     |              |            |

| Ownership       | Owned by a public authority (Hampshire County Council)                                                                                                                                                                                                                                                                                                                                                      |
|-----------------|-------------------------------------------------------------------------------------------------------------------------------------------------------------------------------------------------------------------------------------------------------------------------------------------------------------------------------------------------------------------------------------------------------------|
| Policy context  | The site is allocated as an Existing Community and Built Leisure Facility under LP32.                                                                                                                                                                                                                                                                                                                       |
| Planning status | 19/00166/FULL   DEMOLITION OF EXISTING BUILDINGS<br>AND ERECTION OF A PART 3 AND PART 4 STOREY<br>BUILDING TO FORM 60NO. EXTRA CARE UNITS IN A MIX<br>OF 1 AND 2 BEDROOMS AND ASSOCIATED COMMUNITY<br>FACILITIES, PARKING, REFUSE STORAGE, LANDSCAPING,<br>DRAINAGE AND HIGHWAYS WORKS (as amended by<br>supporting information and plans received 24.05.19 and<br>02.08.19)   Granted permission July 2020 |
| Deliverable     | Yes – site developed.                                                                                                                                                                                                                                                                                                                                                                                       |
| Site size       | 0.52 ha                                                                                                                                                                                                                                                                                                                                                                                                     |
| Housing range   | 60 dwellings                                                                                                                                                                                                                                                                                                                                                                                                |
| Non-residential | N/A                                                                                                                                                                                                                                                                                                                                                                                                         |
| Comments        | Site completed and removed from Brownfield Land Register.                                                                                                                                                                                                                                                                                                                                                   |

## Site plan

You are permitted to use this data solely to enable you to respond to, or interact with, the organisation that provided you with the data. You are not permitted to copy, sub-license, distribute, or sell any of this data to third parties in any form.