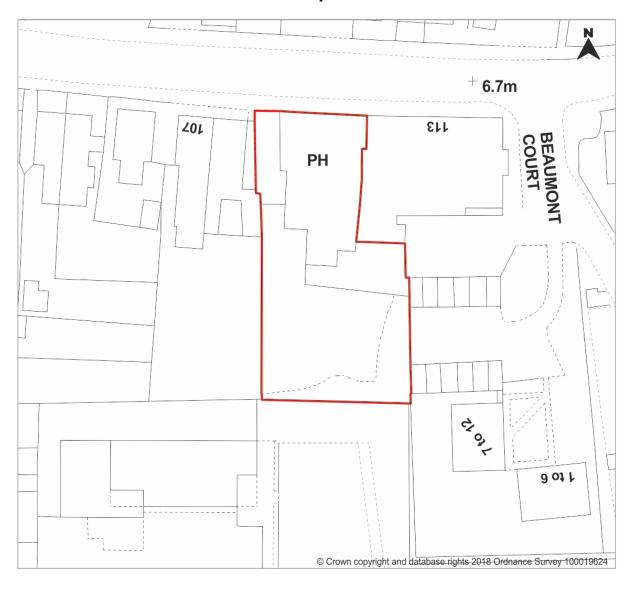

| Site reference | BR36                                                          |               |            |
|----------------|---------------------------------------------------------------|---------------|------------|
| Site name      | Rear of 111 Elson Road, Gosport (Former Jack in the Bush Pub) |               |            |
| Site address   | 111 Elson Road, Gosp                                          | ort, PO12 4AA |            |
| Coordinate ref | ETRS89                                                        |               |            |
| Geo x          | 50.813317                                                     | Geo y         | -1.146841  |
| Date added     | 21/12/2018                                                    | Date updated  | 10/09/2020 |
| Date removed   | 10/09/2020                                                    |               |            |

| Ownership       | Not owned by a public authority                                                                                                                                                                                                                                          |
|-----------------|--------------------------------------------------------------------------------------------------------------------------------------------------------------------------------------------------------------------------------------------------------------------------|
| Policy context  | Land is within an Existing Neighbourhood Shopping Centre.                                                                                                                                                                                                                |
| Planning status | 15/00230/FULL   ERECTION OF BUILDING TO PROVIDE 4 NO. TWO BEDROOM FLATS, 1 NO. MAISONETTE AND 1 NO. ONE BEDROOM FLAT WITH ASSOCIATED PARKING, BIN AND CYCLE STORAGE AND LANDSCAPING (as amended by plans received 05.11.15)   granted full permission on Thu 03 Mar 2016 |
| Deliverable     | Yes - site delivered in 2019/20.                                                                                                                                                                                                                                         |
| Site size       | 0.10 ha                                                                                                                                                                                                                                                                  |
| Housing range   | 12 dwellings                                                                                                                                                                                                                                                             |
| Non-residential | N/A                                                                                                                                                                                                                                                                      |
| Comments        |                                                                                                                                                                                                                                                                          |

## Site plan