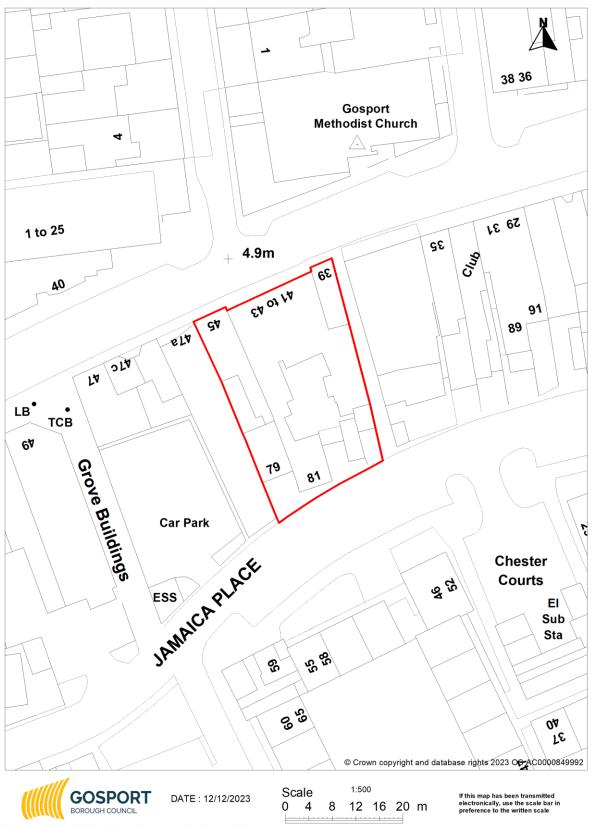

| Site reference | BR33                                                            |              |            |
|----------------|-----------------------------------------------------------------|--------------|------------|
| Site name      | 39-45A Stoke Road and 79-81 Jamaica Place                       |              |            |
| Site address   | 39-45A Stoke Road and 79-81 Jamaica Place, Gosport, PO12<br>1TJ |              |            |
| Coordinate ref | ETRS89                                                          |              |            |
| Geo x          | 50.794123                                                       | Geo y        | -1.131670  |
| Date added     | 21/12/2018                                                      | Date updated | 12/12/2023 |

| Ownership       | Not owned by a public authority                                                                                                                                                                                                                                 |
|-----------------|-----------------------------------------------------------------------------------------------------------------------------------------------------------------------------------------------------------------------------------------------------------------|
| Planning status | 13/00285/FULL   PARTIAL DEMOLITION, EXTENSIONS,<br>ALTERATIONS AND PARTIAL CONVERSION TO PROVIDE 4<br>NO. TWO BEDROOM FLATS AND 9 NO. ONE BEDROOM<br>FLATS (CONSERVATION AREA AND ADJACENT TO LISTED<br>BUILDING)   granted full permission on Mon 06 Jan 2014. |
| Deliverable     | Yes - site is currently under construction.                                                                                                                                                                                                                     |
| Site size       | 0.08 ha                                                                                                                                                                                                                                                         |
| Housing range   | 11 net dwellings                                                                                                                                                                                                                                                |
| Non-residential | N/A                                                                                                                                                                                                                                                             |
| Comments        |                                                                                                                                                                                                                                                                 |

## Site plan

You are permitted to use this data solely to enable you to respond to, or interact with, the organisation that provided you with the data. You are not permitted to copy, sub-license, distribute, or sell any of this data to third parties in any form.