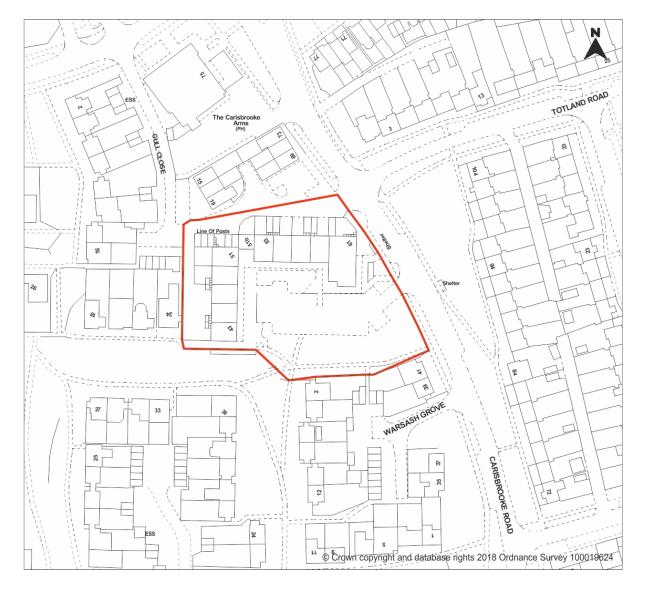

| Site reference | BR32                                      |              |            |
|----------------|-------------------------------------------|--------------|------------|
| Site name      | Carisbrooke Centre                        |              |            |
| Site address   | 43-61 Carisbrooke Road, Gosport, PO13 0QY |              |            |
| Coordinate ref | ETRS89                                    |              |            |
| Geo x          | 50.821098                                 | Geo y        | -1.178365  |
| Date added     | 15/12/2017                                | Date updated | 10/09/2020 |
| Date removed   | 10/09/2020                                |              |            |

## Site plan