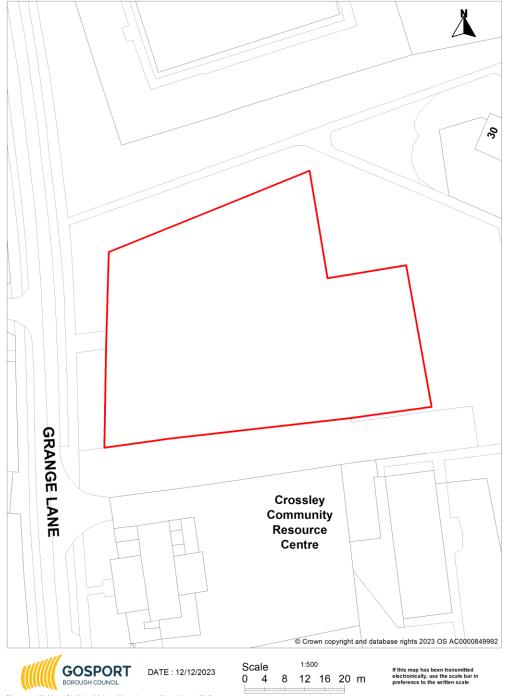

| Site reference | BR28                                          |              |            |
|----------------|-----------------------------------------------|--------------|------------|
| Site name      | Former Royal Sailor's Rest                    |              |            |
| Site address   | Grange Lane, Rowner, Gosport, Hants, PO13 9RX |              |            |
| Coordinate ref | ETRS89                                        |              |            |
| Geo x          | 50.809638                                     | Geo y        | -1.171026  |
| Date added     | 15/12/2017                                    | Date updated | 12/12/2023 |

## Site plan

You are permitted to use this data solely to enable you to respond to, or interact with, the organisation that provided you with the data. You are not permitted to copy, sub-license, distribute, or sell any of this data to third parties in any form.