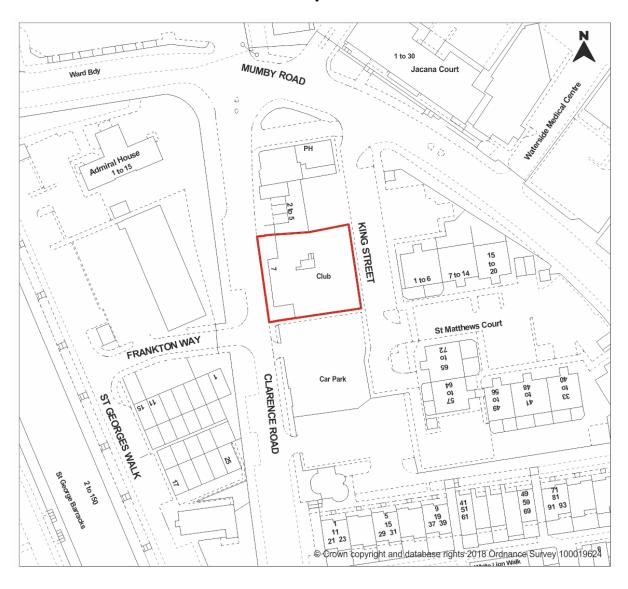

| Site reference | BR25                   |               |            |
|----------------|------------------------|---------------|------------|
| Site name      | Masonic Hall           |               |            |
| Site address   | 7 Clarence Road, Gospo | ort, PO12 1BB |            |
| Coordinate ref | ETRS89                 |               |            |
| Geo x          | 50.797624              | Geo y         | -1.124614  |
| Date added     | 21/12/2018             | Date updated  | 20/12/2019 |
| Date removed   | 20/12/2019             |               |            |

| Ownership       | Not owned by a public authority                                                                                                                                                                                                                                    |
|-----------------|--------------------------------------------------------------------------------------------------------------------------------------------------------------------------------------------------------------------------------------------------------------------|
| Policy context  | The land borders the 2115 Flood Zone 2 and is potentially contaminated. The site is also an area of archaeological interest, and adjacent to a conservation area.                                                                                                  |
| Planning status | 14/00136/OUT   OUTLINE APPLICATION - DEMOLITION OF PART OF EXISTING BUILDING AND ERECTION OF 8 NO. TWO BEDROOM AND 4 NO. ONE BEDROOM DWELLINGS WITH ALL MATTERS RESERVED EXCEPT FOR ACCESS AND SCALE (ADJACENT TO CONSERVATION AREA)  Withdrawn on Fri 12 Dec 2014 |
| Deliverable     | Not known                                                                                                                                                                                                                                                          |
| Site size       | 0.08 ha                                                                                                                                                                                                                                                            |
| Housing range   | 8-14 dwellings                                                                                                                                                                                                                                                     |
| Non-residential | N/A                                                                                                                                                                                                                                                                |
| Comments        | Application withdrawn and site no longer available for redevelopment.                                                                                                                                                                                              |

## Site plan