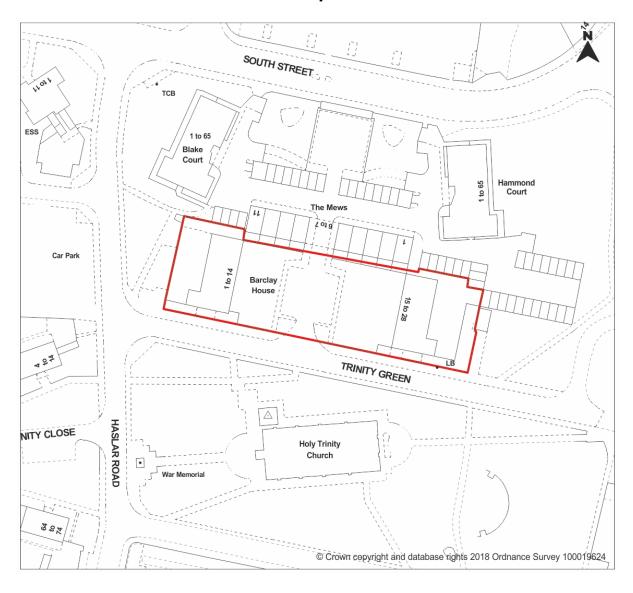

| Site reference | BR24                             |              |            |
|----------------|----------------------------------|--------------|------------|
| Site name      | Barclay House                    |              |            |
| Site address   | Trinity Green, Gosport, PO12 1HN |              |            |
| Coordinate ref | ETRS89                           |              |            |
| Geo x          | 50.793527                        | Geo y        | -1.119937  |
| Date added     | 15/12/2017                       | Date updated | 20/12/2022 |

| Ownership       | Site is owned by a public authority (Gosport Borough Council)                                                                                                                                                      |
|-----------------|--------------------------------------------------------------------------------------------------------------------------------------------------------------------------------------------------------------------|
| Policy context  | Within the Gosport Waterfront and Town Centre regeneration area, to which Policy LP4 and the Gosport Waterfront and Town Centre SPD applies. Land is within 2115 Flood Zone 2 and 3, and potentially contaminated. |
| Planning status | None                                                                                                                                                                                                               |
| Deliverable     | Development is not expected within the next five years.                                                                                                                                                            |
| Site size       | 0.28 ha                                                                                                                                                                                                            |
| Housing range   | 25-40 dwellings                                                                                                                                                                                                    |
| Non-residential | N/A                                                                                                                                                                                                                |
| Comments        | Site is currently in use.                                                                                                                                                                                          |

## Site plan