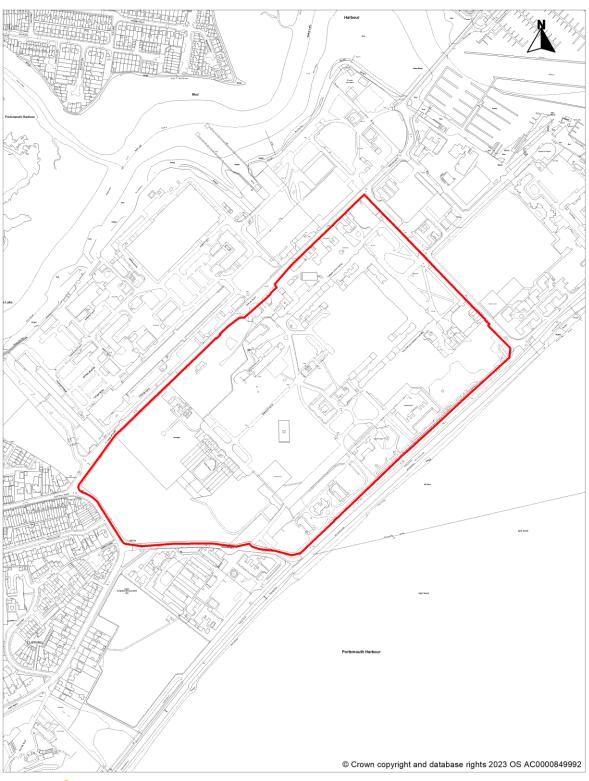

| Site reference | BR21                           |              |            |
|----------------|--------------------------------|--------------|------------|
| Site name      | Haslar Hospital                |              |            |
| Site address   | Haslar Road, Gosport, PO12 2AA |              |            |
| Coordinate ref | ETRS89                         |              |            |
| Geo x          | 50.784472                      | Geo y        | -1.125489  |
| Date added     | 15/12/2017                     | Date updated | 06/11/2024 |

| Ownership       | Not owned by a public authority                                                                                                                                                 |
|-----------------|---------------------------------------------------------------------------------------------------------------------------------------------------------------------------------|
| Policy context  | Site is a Local Plan Regeneration Area, to which Policy LP6 applies. Land is potentially contaminated.                                                                          |
| Planning status | <u>12/00591/OUT, 14/00491/DETS, 15/00117/DETS, 15/00683/DETS</u> – Granted permission. <u>22/00232/FULL</u> , <u>24/00313/DETS</u> – Pending consideration.                     |
| Deliverable     | Yes                                                                                                                                                                             |
| Site size       | 23.03 ha                                                                                                                                                                        |
| Housing range   | 286 x C3 dwellings, 244 x C2 retirement units, 60 x bed care home approved.                                                                                                     |
| Non-residential | Mixed use permission also includes offices and business units, a health centre, hotel, tearooms and restaurant/bar, convenience store, church, public hall and heritage centre. |
| Comments        | Under construction.                                                                                                                                                             |

## Site plan

GOSPORT BOROUGH COUNCIL

DATE: 12/12/2023

Scale 1:5000 0 40 80 120 160 200 m

If this map has been transmitted electronically, use the scale bar in preference to the written scale