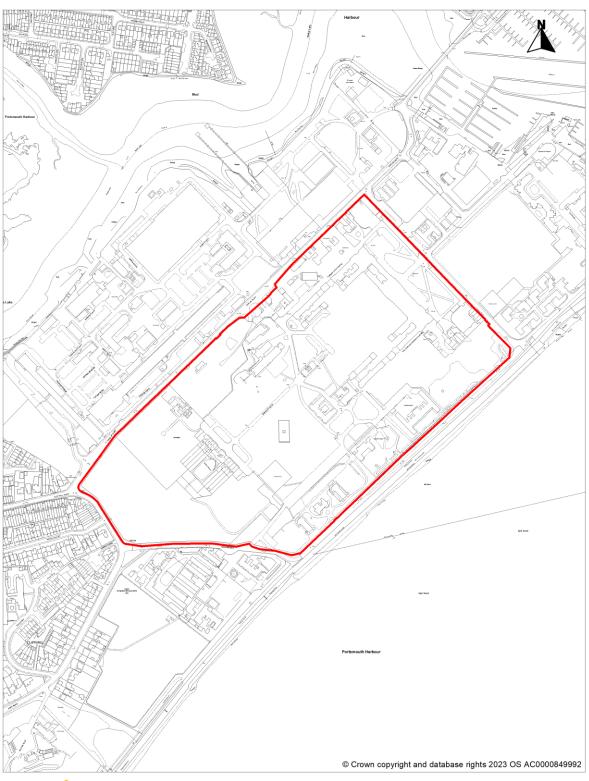

| Site reference | BR21                           |              |            |
|----------------|--------------------------------|--------------|------------|
| Site name      | Haslar Hospital                |              |            |
| Site address   | Haslar Road, Gosport, PO12 2AA |              |            |
| Coordinate ref | ETRS89                         |              |            |
| Geo x          | 50.784472                      | Geo y        | -1.125489  |
| Date added     | 15/12/2017                     | Date updated | 12/12/2023 |

| Ownership       | Not owned by a public authority                                                                                                                                                 |
|-----------------|---------------------------------------------------------------------------------------------------------------------------------------------------------------------------------|
| Policy context  | Site is a local plan regeneration area, to which Policy LP6 applies. Land is potentially contaminated.                                                                          |
| Planning status | 15/00117/DETS   DETAILS PURSUANT TO 12/00591/OUT - EIA OUTLINE APPLICATION WITH ALL MATTERS RESERVED - MIXED USE DEVELOPMENT   granted full permission on Thu 17 Dec 2015       |
| Deliverable     | Yes                                                                                                                                                                             |
| Site size       | 23.03 ha                                                                                                                                                                        |
| Housing range   | 286 x C3 dwellings, 244 x C2 retirement units, 60 x bed care home approved                                                                                                      |
| Non-residential | Mixed use permission also includes offices and business units, a health centre, hotel, tearooms and restaurant/bar, convenience store, church, public hall and heritage centre. |
| Comments        |                                                                                                                                                                                 |

## Site plan

GOSPORT BOROUGH COUNCIL

DATE: 12/12/2023

Scale 1:5000 0 40 80 120 160 200 m

If this map has been transmitted electronically, use the scale bar in preference to the written scale