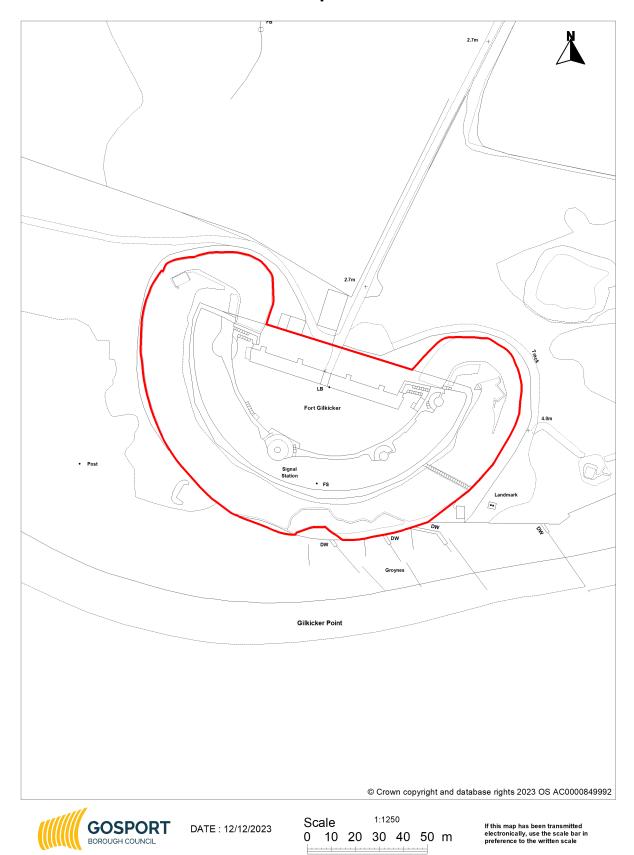

| Site reference | BR17                             |              |            |
|----------------|----------------------------------|--------------|------------|
| Site name      | Fort Gilkicker                   |              |            |
| Site address   | Military Road, Gosport, PO12 2NJ |              |            |
| Coordinate ref | ETRS89                           |              |            |
| Geo x          | 50.773941                        | Geo y        | -1.140940  |
| Date added     | 15/12/2017                       | Date updated | 06/11/2024 |

| Ownership       | Not owned by a public authority                                                                                                                                                                                                                                                                                                                                                                                                                                                    |
|-----------------|------------------------------------------------------------------------------------------------------------------------------------------------------------------------------------------------------------------------------------------------------------------------------------------------------------------------------------------------------------------------------------------------------------------------------------------------------------------------------------|
| Policy context  | Site is a local plan housing allocation. Building is also a<br>Scheduled Ancient Monument and a Grade II* listed building.<br>Land is in Flood Zone 2 and 3, potentially contaminated, and has<br>a number of surrounding nature conservation designations.                                                                                                                                                                                                                        |
| Planning status | 13/00312/EXT   RENEWAL OF PLANNING PERMISSION TO<br>EXTEND THE TIME LIMIT FOR THE IMPLEMENTATION OF<br>PLANNING PERMISSION REFERENCE K9316/7<br>(08/00423/FULL) - RESTORATION OF GRADE II LISTED<br>BUILDING AND SCHEDULED ANCIENT MONUMENT AND<br>CONVERSION TO 26 DWELLINGS, RESIDENTS STORES<br>AND INTEPRETATION ROOM (as amplified by plans and<br>information received 08.08.13, 22.08.13 and 23.08.13)   granted<br>full permission on Fri 06 Dec 2013. Under construction. |
| Deliverable     | Yes                                                                                                                                                                                                                                                                                                                                                                                                                                                                                |
| Site size       | 1.20 ha                                                                                                                                                                                                                                                                                                                                                                                                                                                                            |
| Housing range   | 26 dwellings approved                                                                                                                                                                                                                                                                                                                                                                                                                                                              |
| Non-residential | N/A                                                                                                                                                                                                                                                                                                                                                                                                                                                                                |
| Comments        | Under construction.                                                                                                                                                                                                                                                                                                                                                                                                                                                                |

## Site plan

You are permitted to use this data solely to enable you to respond to, or interact with, the organisation that provided you with the data. You are not permitted to copy, sub-license, distribute, or sell any of this data to third parties in any form.