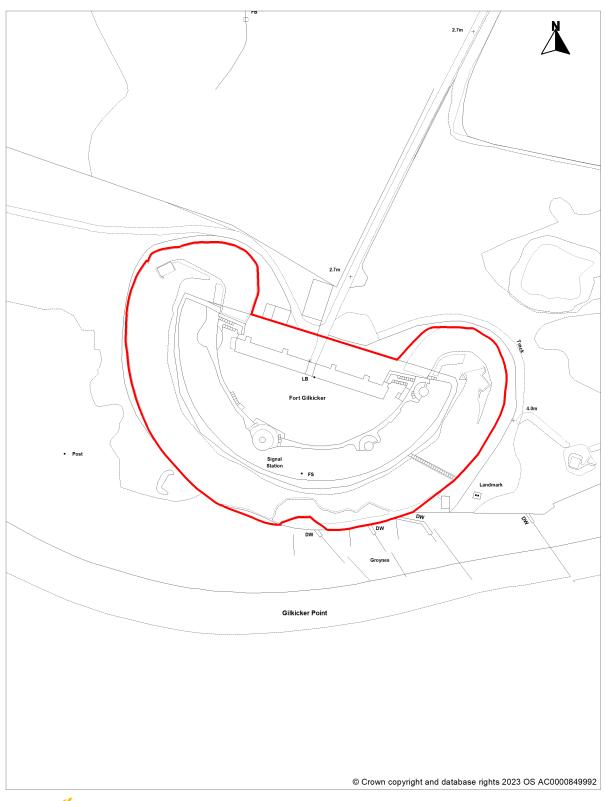

| Site reference | BR17                             |              |            |
|----------------|----------------------------------|--------------|------------|
| Site name      | Fort Gilkicker                   |              |            |
| Site address   | Military Road, Gosport, PO12 2NJ |              |            |
| Coordinate ref | ETRS89                           |              |            |
| Geo x          | 50.773941                        | Geo y        | -1.140940  |
| Date added     | 15/12/2017                       | Date updated | 12/12/2023 |

| Ownership       | Not owned by a public authority                                                                                                                                                                                                                                                                                                                                                                                                       |
|-----------------|---------------------------------------------------------------------------------------------------------------------------------------------------------------------------------------------------------------------------------------------------------------------------------------------------------------------------------------------------------------------------------------------------------------------------------------|
| Policy context  | Site is a local plan housing allocation. Building is also a Scheduled Ancient Monument and a Grade II* listed building. Land is in Flood Zone 2 and 3, potentially contaminated, and has a number of surrounding nature conservation designations.                                                                                                                                                                                    |
| Planning status | 13/00312/EXT   RENEWAL OF PLANNING PERMISSION TO EXTEND THE TIME LIMIT FOR THE IMPLEMENTATION OF PLANNING PERMISSION REFERENCE K9316/7 (08/00423/FULL) - RESTORATION OF GRADE II LISTED BUILDING AND SCHEDULED ANCIENT MONUMENT AND CONVERSION TO 26 DWELLINGS, RESIDENTS STORES AND INTEPRETATION ROOM (as amplified by plans and information received 08.08.13, 22.08.13 and 23.08.13)   granted full permission on Fri 06 Dec 2013 |
| Deliverable     | Yes                                                                                                                                                                                                                                                                                                                                                                                                                                   |
| Site size       | 1.20 ha                                                                                                                                                                                                                                                                                                                                                                                                                               |
| Housing range   | 26 dwellings approved                                                                                                                                                                                                                                                                                                                                                                                                                 |
| Non-residential | N/A                                                                                                                                                                                                                                                                                                                                                                                                                                   |
| Comments        |                                                                                                                                                                                                                                                                                                                                                                                                                                       |

## Site plan

DATE: 12/12/2023

Scale 1:1250 0 10 20 30 40 50 m

If this map has been transmitted electronically, use the scale bar in preference to the written scale