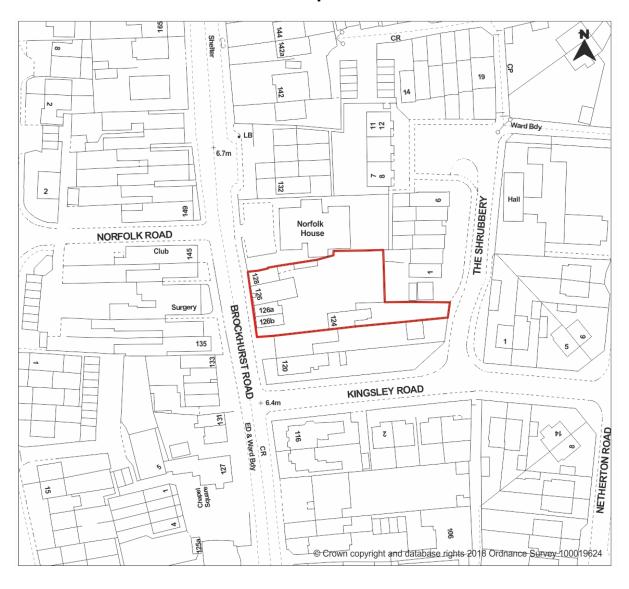

| Site reference | BR9                                        |              |            |
|----------------|--------------------------------------------|--------------|------------|
| Site name      | 124-128 Brockhurst Road, Gosport           |              |            |
| Site address   | 124-128 Brockhurst Road, Gosport, PO12 3BA |              |            |
| Coordinate ref | ETRS89                                     |              |            |
| Geo x          | 50.808130                                  | Geo y        | -1.152689  |
| Date added     | 15/12/2017                                 | Date updated | 20/12/2019 |
| Date removed   | 11/11/2021                                 |              |            |

| Ownership       | Not owned by a public authority                                                                                                                                                                                                                                                                                                                                                                   |
|-----------------|---------------------------------------------------------------------------------------------------------------------------------------------------------------------------------------------------------------------------------------------------------------------------------------------------------------------------------------------------------------------------------------------------|
| Policy context  | White land within the urban area boundary.                                                                                                                                                                                                                                                                                                                                                        |
| Planning status | 16/00553/FULL   DEMOLITION OF EXISTING BUILDING AND ERECTION OF 3NO. ONE BEDROOM DWELLINGS, 3NO. THREE BEDROOM DWELLINGS, AND 1NO. TWO BEDROOM DWELLING, TOGETHER WITH FIRST FLOOR REAR EXTENSION TO EXISTING HOUSE AND ASSOCIATED ACCESS, CAR PARKING, LANDSCAPING AND CYCLE AND WASTE STORAGE FACILITIES (as amended by plans received 03.01.2017)   granted full permission on Wed 03 May 2017 |
| Deliverable     | Yes – site developed.                                                                                                                                                                                                                                                                                                                                                                             |
| Site size       | 0.11 ha                                                                                                                                                                                                                                                                                                                                                                                           |
| Housing range   | 6 dwellings (net) - 7 dwellings approved and 1 existing                                                                                                                                                                                                                                                                                                                                           |
| Non-residential | N/A                                                                                                                                                                                                                                                                                                                                                                                               |
| Comments        | Site completed and removed from Brownfield Land Register.                                                                                                                                                                                                                                                                                                                                         |