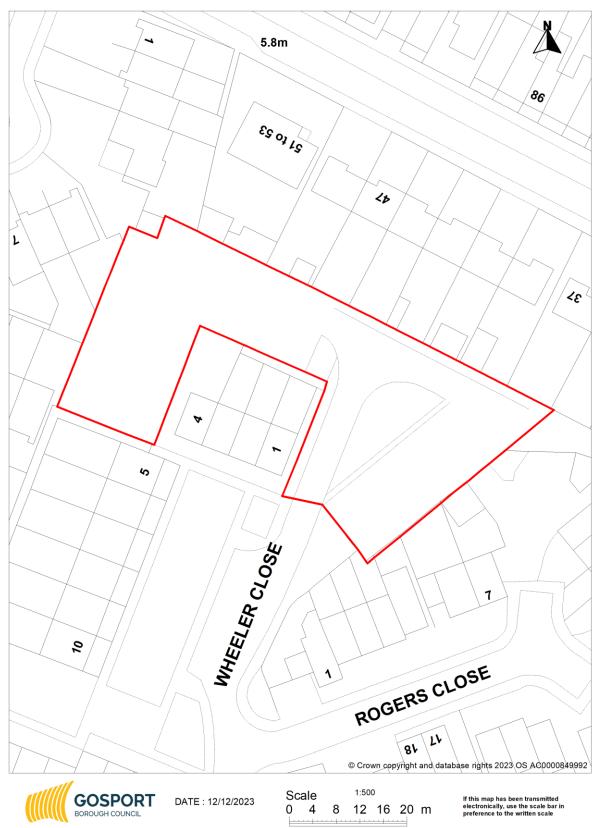

| Site reference | BR8                              |              |            |
|----------------|----------------------------------|--------------|------------|
| Site name      | Wheeler Close, Gosport           |              |            |
| Site address   | Wheeler Close, Gosport, PO12 4SH |              |            |
| Coordinate ref | ETRS89                           |              |            |
| Geo x          | 50.808123                        | Geo y        | -1.152640  |
| Date added     | 15/12/2017                       | Date updated | 06/11/2024 |

## Site plan

You are permitted to use this data solely to enable you to respond to, or interact with, the organisation that provided you with the data. You are not permitted to copy, sub-license, distribute, or sell any of this data to third parties in any form.