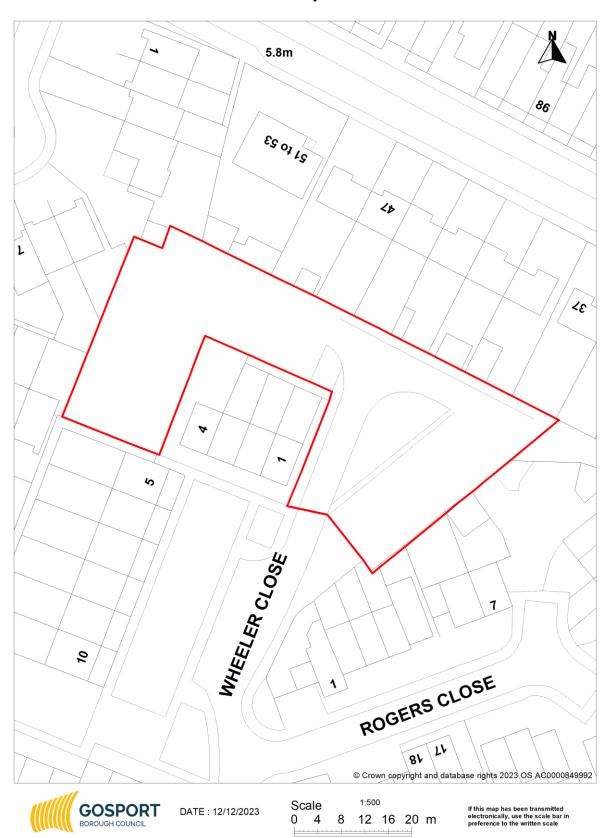

| Site reference | BR8                              |              |            |
|----------------|----------------------------------|--------------|------------|
| Site name      | Wheeler Close, Gosport           |              |            |
| Site address   | Wheeler Close, Gosport, PO12 4SH |              |            |
| Coordinate ref | ETRS89                           |              |            |
| Geo x          | 50.808123                        | Geo y        | -1.152640  |
| Date added     | 15/12/2017                       | Date updated | 12/12/2023 |

| Ownership       | Owned by a public authority (Gosport Borough Council)                                                                                                                             |
|-----------------|-----------------------------------------------------------------------------------------------------------------------------------------------------------------------------------|
| Policy context  | The site is allocated for housing in the adopted Local Plan (GBLP 2011-2029) and the draft Local Plan (GBLP 2038). The western edge of the site is also potentially contaminated. |
| Planning status | 22/00500/GR3   REGULATION 3 – CONSTRUCTION OF FIVE DWELLINGS (CLASS C3) WITH ASSOCIATED PARKING AND LANDSCAPING   Granted permission Thursday 27 <sup>th</sup> April 2023.        |
| Deliverable     | Yes                                                                                                                                                                               |
| Site size       | 0.19 ha                                                                                                                                                                           |
| Housing range   | 5 dwellings                                                                                                                                                                       |
| Non-residential | N/A                                                                                                                                                                               |
| Comments        | Site being progressed through the Council's Affordable Housing Programme for 5 affordable dwellings. Granted permission April 2023.                                               |

## Site plan

You are permitted to use this data solely to enable you to respond to, or interact with, the organisation that provided you with the data. You are not permitted to copy, sub-license, distribute, or sell any of this data to third parties in any form.