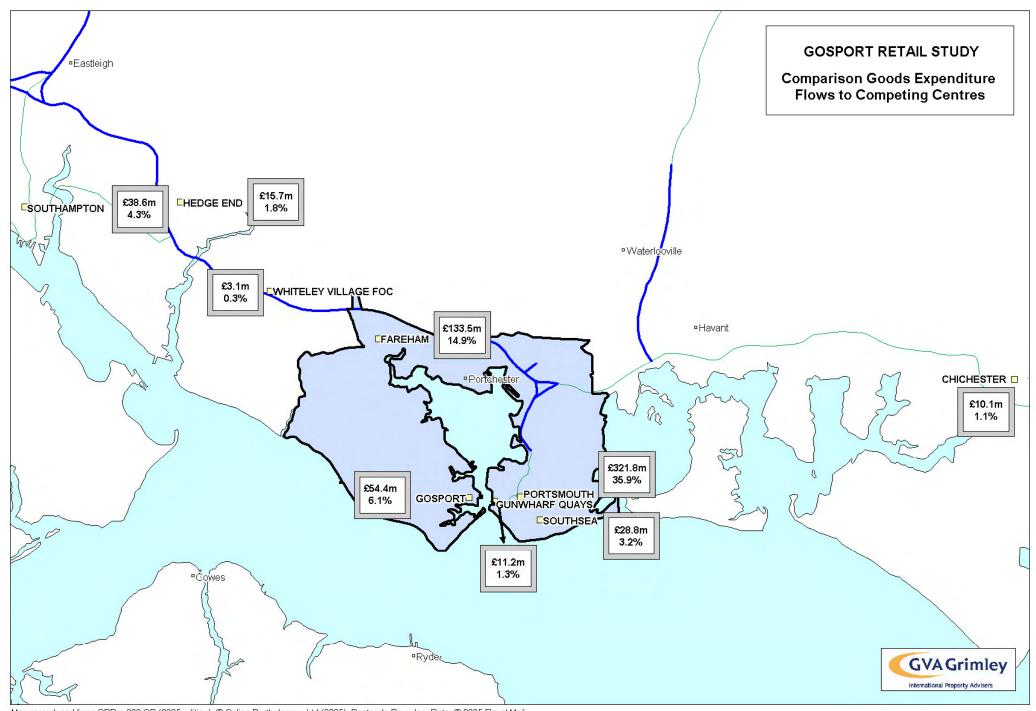

| Gosport Borough Council   | Town Centres: Retail, Leisure and Office Study September 2007 |
|---------------------------|---------------------------------------------------------------|
|                           |                                                               |
|                           |                                                               |
|                           | PLAN 7:                                                       |
| COMPARISON GOODS EXPENDIT | URE LEAKAGE TO COMPETING CENTRES                              |
|                           |                                                               |
|                           |                                                               |
|                           |                                                               |
|                           |                                                               |
|                           |                                                               |