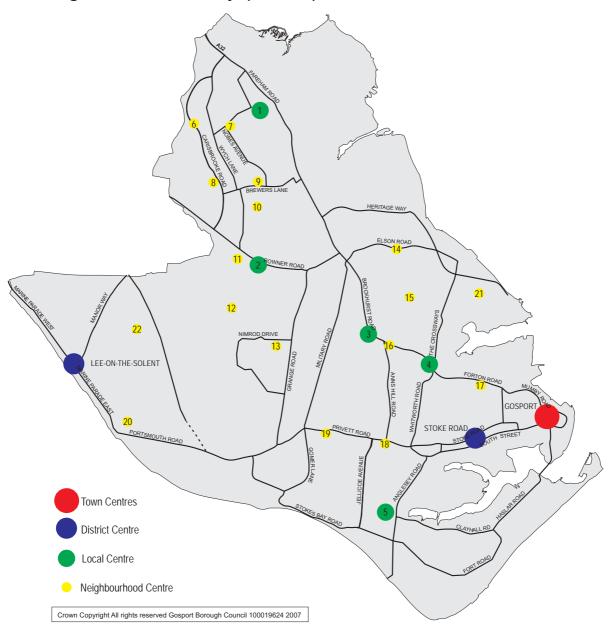

#### **PLAN 3:**

**EXISTING RETAIL HIERARCHY** 

# **GOSPORT RETAIL STUDY**

Existing Retail Hierarchy (Plan 3)

Local & Neighbourhood Shopping Centres

- 1 Gregson Avenue
- 2 Rowner Road
- 3 Brockhurst Road (29-75)
- 4 Forton Road/The Crossways
- 5 Alverstoke Village
- 6 Tukes Avenue
- 7 Nobes Avenue
- 8 Carisbrooke Road
- 9 Brewers Lane
- 10 Beauchamp Avenue
- 11 Rowner Lane

- 12 St Nicholas Avenue
- 13 Nimrod Drive
- 14 Elson Road
- 15 Palmyra Road
- 16 Forton Road (335-359, 262-278)
- 17 Forton Road (45-95)
- 18 Bury Cross
- 19 Queens Parade
- 20 Portsmouth Road
- 21 Dartmouth Close
- 22 Twyford Drive