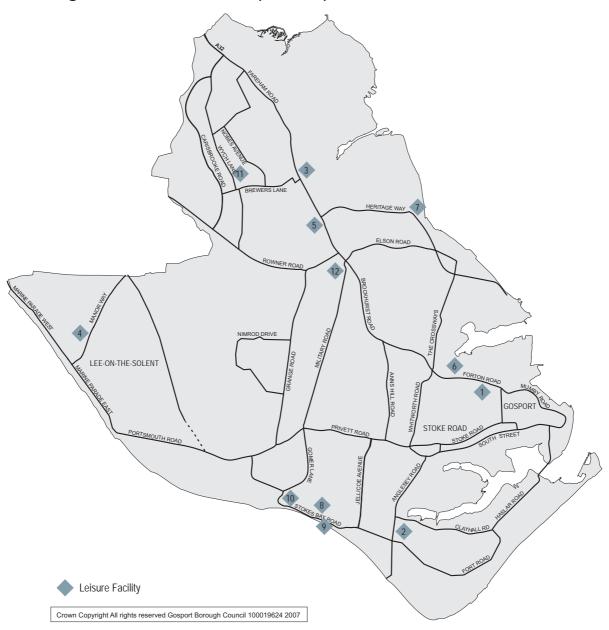

| Gosport Borough Council | Town Centres: Retail, Leisure and Office Study<br>September 2007 |
|-------------------------|------------------------------------------------------------------|
|                         |                                                                  |
|                         |                                                                  |
|                         |                                                                  |
|                         |                                                                  |
|                         |                                                                  |
|                         | PLAN 6:                                                          |
|                         | EXISTING LEISURE PROVISION                                       |

## **GOSPORT RETAIL STUDY**

Existing Leisure Provision (Plan 6)

#### Facility

- 1 Lloyd Vine Leisure, Gosport
- 2 Miracles, Gosport
- 3 Bodyvisions, Gosport
- 4 Lee-on-the-Solent Tennis & Squash Club
- 5 Holbrook Recreation Centre & Ice Rink
- 6 St Vincent Sixth Form College Leisure Centre
- 7 Don Styler Physical Training Centre
- 8 Solent Springs Adventure Golf & Tennis Courts
- 9 Stokes Bay Paddling Pool
- 10 Bay House School Sports Hall & Gym
- 11 Bridgemary Centre
- 12 Brune Park