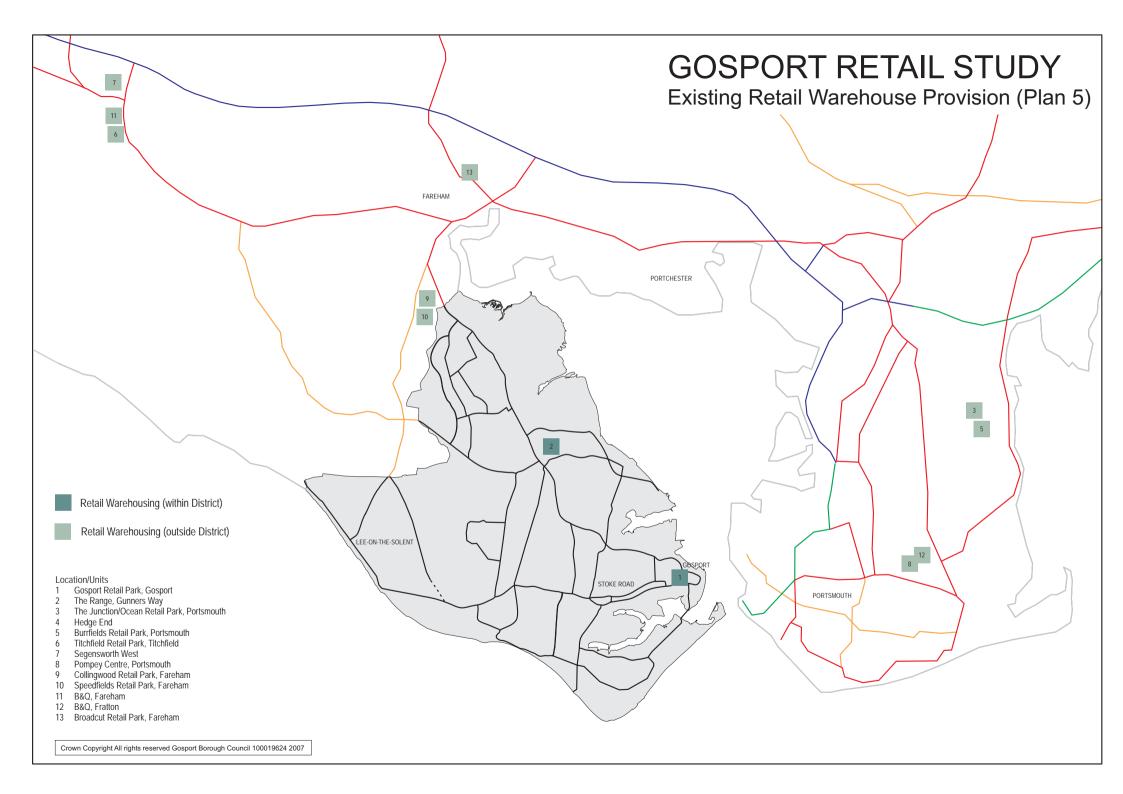

## PLAN 4:

**EXISTING FOODSTORE PROVISION** 

| t Borough Council Town Centres: Retail, Leisure and Office S<br>September |              |
|---------------------------------------------------------------------------|--------------|
|                                                                           |              |
|                                                                           |              |
|                                                                           |              |
|                                                                           |              |
|                                                                           |              |
| PLAN                                                                      | l <b>5</b> : |
|                                                                           |              |
| EXISTING RETAIL WAREHOUSE PROVISI                                         | ON           |
|                                                                           |              |
|                                                                           |              |
|                                                                           |              |
|                                                                           |              |
|                                                                           |              |
|                                                                           |              |
|                                                                           |              |
|                                                                           |              |
|                                                                           |              |
|                                                                           |              |
|                                                                           |              |