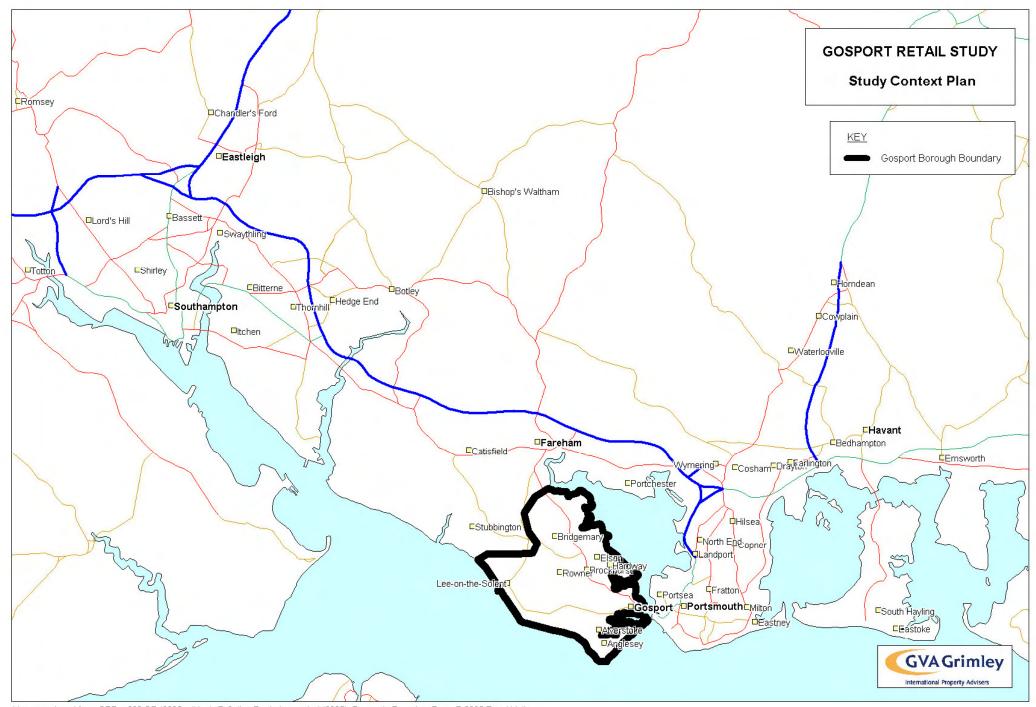

| Gosport Borough Council | Town Centres: Retail, Leisure and Office Study<br>September 2007 |
|-------------------------|------------------------------------------------------------------|
|                         |                                                                  |
|                         |                                                                  |
|                         |                                                                  |
|                         |                                                                  |
|                         |                                                                  |
|                         | PLAN 1:                                                          |
| GOSPORT E               | BOROUGH COUNCIL: STUDY CONTEXT AREA                              |