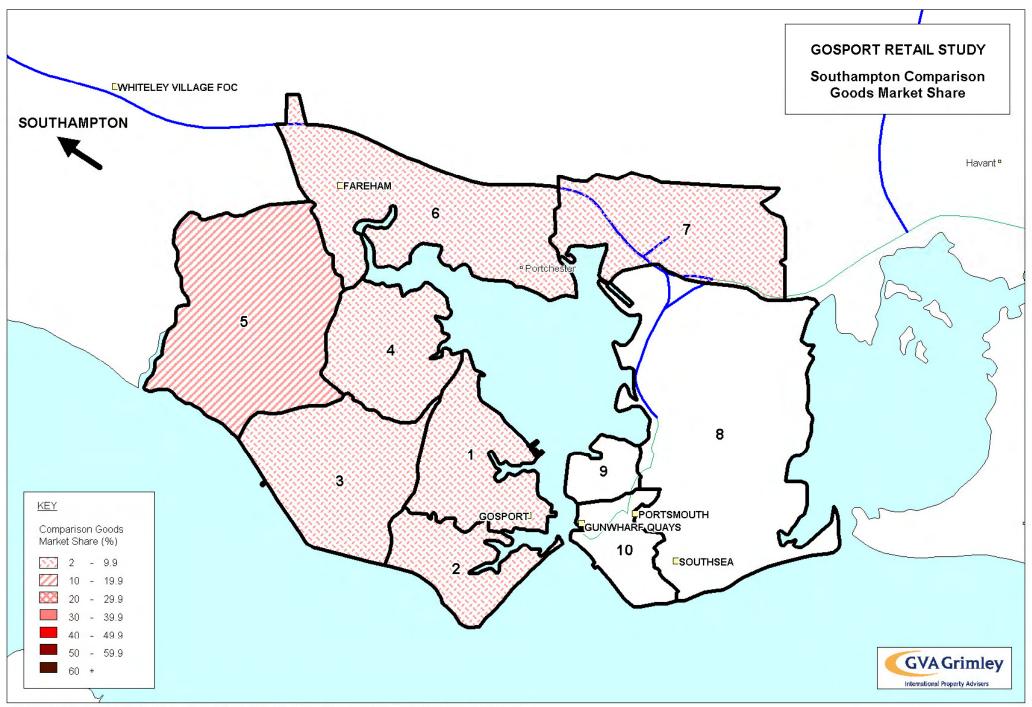

| Council Town Centres: Retail, Leisure and Office S September 2 | oort Borough Council |
|----------------------------------------------------------------|----------------------|
|                                                                |                      |
|                                                                |                      |
|                                                                |                      |
| PLAN 1                                                         |                      |
| SOUTHAMPTON COMPARISON GOODS MARKET SHAI                       |                      |
|                                                                |                      |
|                                                                |                      |
|                                                                |                      |
|                                                                |                      |
|                                                                |                      |
|                                                                |                      |
|                                                                |                      |
|                                                                |                      |
|                                                                |                      |
|                                                                |                      |