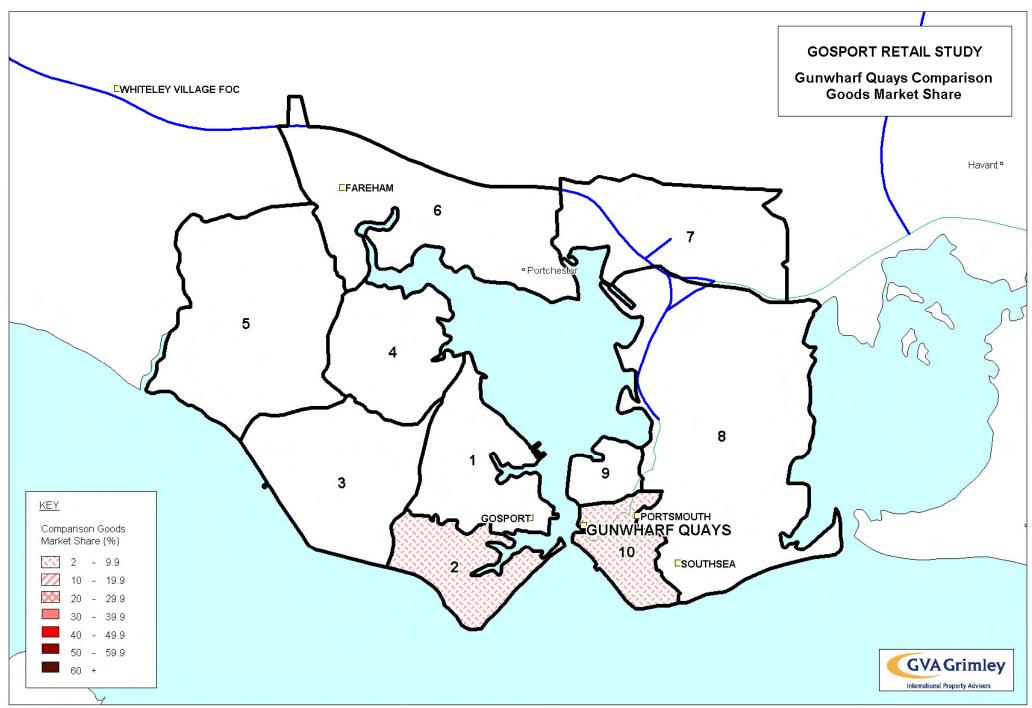

| Gosport Borough Council | Town Centres: Retail, Leisure and Office Study<br>September 2007 |
|-------------------------|------------------------------------------------------------------|
|                         |                                                                  |
|                         |                                                                  |
|                         |                                                                  |
|                         | PLAN 10:                                                         |
| GUNWHARF QUAYS CON      | MPARISON GOODS MARKET SHARE                                      |
|                         |                                                                  |
|                         |                                                                  |
|                         |                                                                  |
|                         |                                                                  |
|                         |                                                                  |
|                         |                                                                  |
|                         |                                                                  |
|                         |                                                                  |
|                         |                                                                  |
|                         |                                                                  |