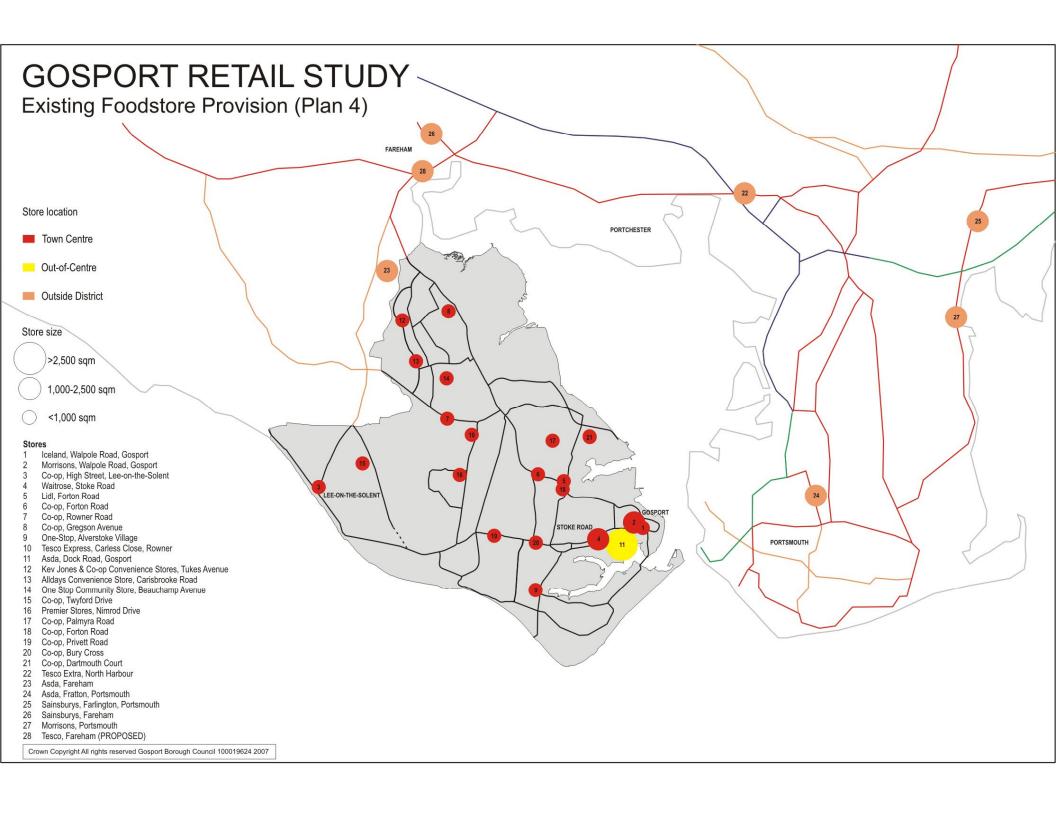

## PLAN 4:

**EXISTING FOODSTORE PROVISION** 

| t Borough Council Town Centres: Retail, Leisure and Office S<br>September |              |
|---------------------------------------------------------------------------|--------------|
|                                                                           |              |
|                                                                           |              |
|                                                                           |              |
|                                                                           |              |
|                                                                           |              |
| PLAN                                                                      | l <b>5</b> : |
|                                                                           |              |
| EXISTING RETAIL WAREHOUSE PROVISI                                         | ON           |
|                                                                           |              |
|                                                                           |              |
|                                                                           |              |
|                                                                           |              |
|                                                                           |              |
|                                                                           |              |
|                                                                           |              |
|                                                                           |              |
|                                                                           |              |
|                                                                           |              |
|                                                                           |              |