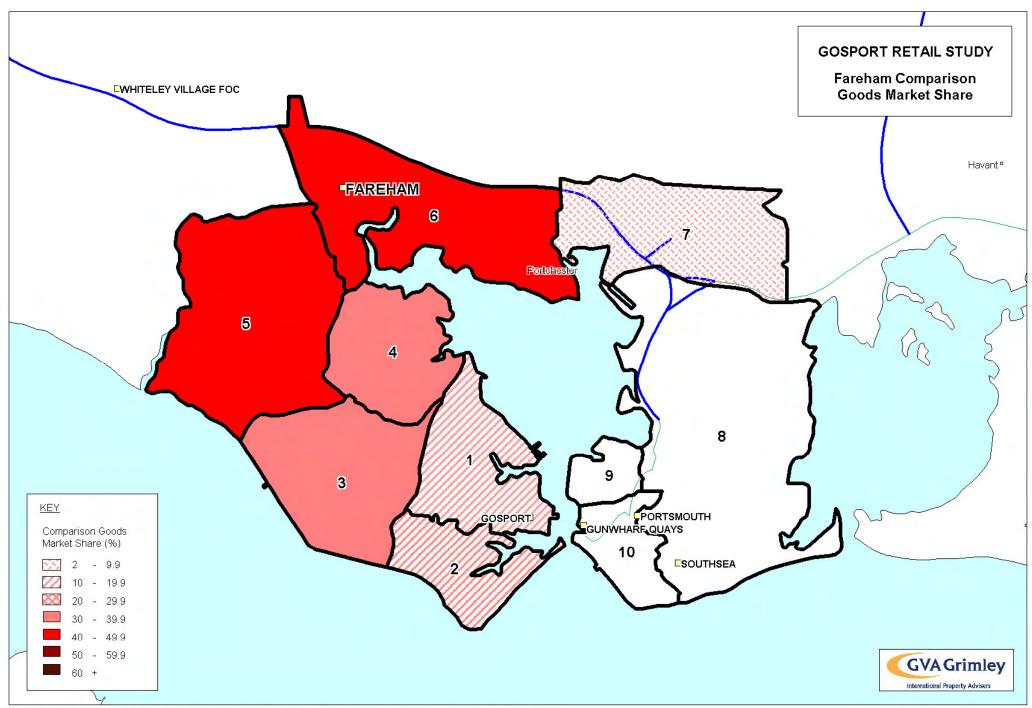

| Gosport Borough Council | Town Centres: Retail, Leisure and Office Study September 2007 |
|-------------------------|---------------------------------------------------------------|
|                         |                                                               |
|                         |                                                               |
|                         | PLAN 12:                                                      |
|                         | FAREHAM COMPARISON GOODS MARKET SHARE                         |
|                         |                                                               |
|                         |                                                               |
|                         |                                                               |
|                         |                                                               |
|                         |                                                               |
|                         |                                                               |
|                         |                                                               |
|                         |                                                               |