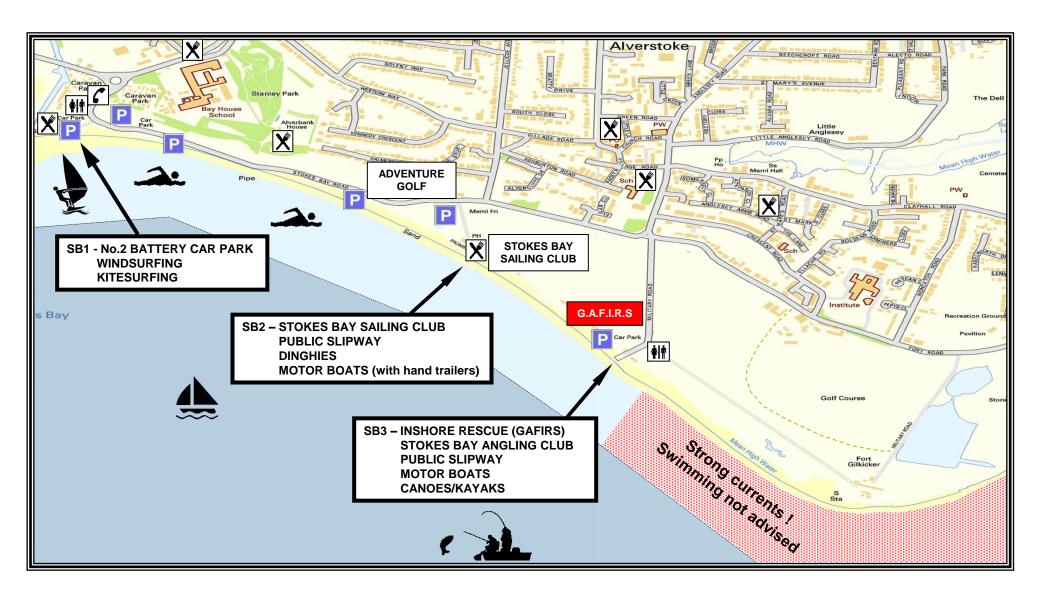

## **Public Slipway Information**

**SLIPWAY SB2 –** Please note the following arrangements

This is a public slipway adjacent to Stokes Bay Sailing Club.

**SLIPWAY SB3** – Please note the following arrangements

The **West side** is reserved for G.A.F.I.R.S Inshore Rescue. Please respect and leave this clear for emergency use at all times.

The **East side** is for public use.

REMINDER – Jet Skis and Water Skis are prohibited from launching at Stokes Bay.

The designated site is at Lee-On-The-Solent.

Offenders are liable for prosecution under Gosport Borough Council Byelaws or the Dockyard Port of Portsmouth Order 2005.

Reproduced from the Ordnance Survey mapping with the permission of the Controller of Her Majesty's Stationery Office Crown copyright. Unauthorised reproduction infringes Crown copyright and may lead to prosecution or civil proceedings. Gosport Borough Council 100019624.